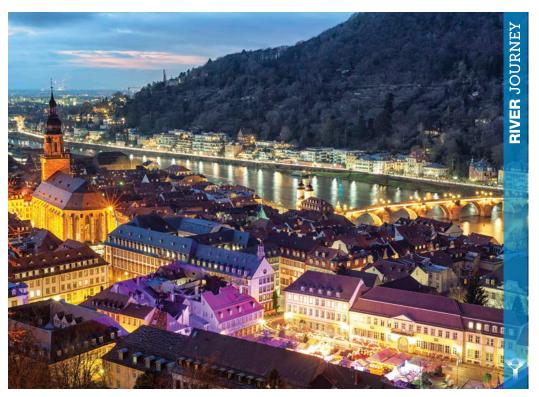

# Holiday Markets Cruise

The Festive Rhine River Basel to Düsseldorf

# ALUMNI CAMPUS ABROAD®

Above left: Heidelberg | Above: Traditional ornaments

800-680-4244 ahitravel.com

Heidelberg Castle and Town. Visit the red-walled, hillside castle, noted for its giant 18th-century wine cask, and take in scenic views of the Neckar River valley and town below. Then walk through Heidelberg's charming old town with your guide and savor traditional German dishes for lunch.