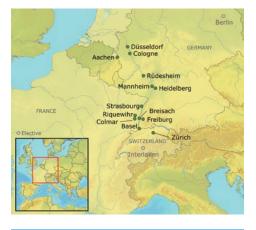

#### **Itinerary**

- Day 1 Depart gateway city
- Day 2 Arrive in Zürich and transfer to the ship in Basel
- Day 3 Breisach | Freiburg
- Day 4 Strasbourg
- Day 5 Mannheim | Heidelberg
- Day 6 Rüdesheim | Rhine Gorge | Cologne
- Day 7 Cologne
- Day 8 Düsseldorf
- Day 9 Disembark ship | Transfer → to Düsseldorf airport and depart for gateway city ♣